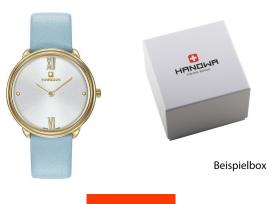

## Hanowa ladies' watch 16-6072.02.001.08 Specifications

**BUY NOW** 

This document contains all the specifications for the Hanowa Franca 16-6072.02.001.08 ladies' watch. We at the DIALANDO® watch store offer a large selection of authentic watches from the best watch brands in the world.

| MATERIAL & COLOUR  |                                        |
|--------------------|----------------------------------------|
| Strap Material     | Calf leather                           |
| Strap Colour       | Blue                                   |
| Case Material      | Stainless steel                        |
| Case Colour        | Gold                                   |
| Case Surface       | Polished / Matted                      |
| Colour of the dial | Silver                                 |
| Glass              | Mineral glass / Hardened glass         |
|                    |                                        |
| DETAILS            |                                        |
| DETAILS<br>Bezel   | Fixed                                  |
|                    | Fixed Stainless steel bottom / Pressed |
| Bezel              |                                        |