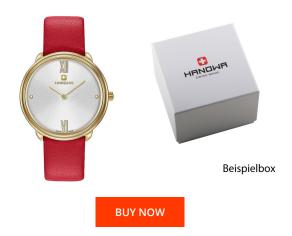

## Hanowa ladies' watch 16-6072.02.001.04 Specifications

This document contains all the specifications for the Hanowa Franca 16-6072.02.001.04 ladies' watch. We at the DIALANDO<sup>®</sup> watch store offer a large selection of authentic watches from the best watch brands in the world. https://www.dialando.ie/

| PRODUCT INFORMATION |               |         | MATERIAL & COLOUR  |                                |
|---------------------|---------------|---------|--------------------|--------------------------------|
|                     |               |         | MATERIAL & COLOUR  |                                |
| EAN                 | 7612657091596 |         | Strap Material     | Calf leather                   |
| Gender              | Ladies        |         | Strap Colour       | Red                            |
| Warranty [years]    | 2             |         | Case Material      | Stainless steel                |
|                     |               |         | Case Colour        | Gold                           |
|                     |               |         | Case Surface       | Polished / Matted              |
|                     |               |         | Colour of the dial | Silver                         |
|                     |               |         | Glass              | Mineral glass / Hardened glass |
|                     |               |         |                    |                                |
|                     |               | DETAILS |                    |                                |