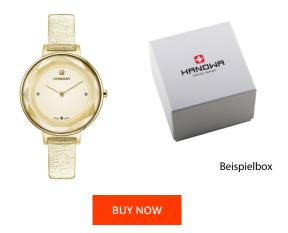

## Hanowa ladies' watch 16-6061.02.002 Specifications

This document contains all the specifications for the Hanowa 16-6061.02.002 ladies' watch. We at the DIALANDO<sup>®</sup> watch store offer a large selection of authentic watches from the best watch brands in the world. https://www.dialando.ie/

| PRODUCT INFORMATION |               |  |
|---------------------|---------------|--|
| EAN                 | 7612657089586 |  |
| Gender              | Ladies        |  |
| Brand               | Hanowa        |  |
| Collection          | Sophia        |  |
| Warranty [years]    | 2             |  |

| MATERIAL & COLOUR  |                   |
|--------------------|-------------------|
| Strap Material     | Real leather      |
| Strap Colour       | Gold              |
| Case Material      | Stainless steel   |
| Case Colour        | Gold              |
| Case Surface       | Polished / Matted |
| Colour of the dial | Gold              |
| Stone type         | Zirconia          |
| Glass              | Mineral glass     |