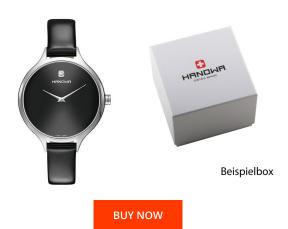

## Hanowa ladies' watch 16-6058.04.007 Specifications

This document contains all the specifications for the Hanowa Glossy 16-6058.04.007 ladies' watch. We at the DIALANDO® watch store offer a large selection of authentic watches from the best watch brands in the world.

| PRODUCT EXECUTION |                           |
|-------------------|---------------------------|
| Display Type      | Analogue                  |
| Movement type     | Quartz (Battery)          |
| Movement Name     | 762E / Swiss Made / Ronda |
| Functions         | Minute / Hour             |
| MEASURES          |                           |
| Case width [mm]   | 36                        |
|                   |                           |

| MATERIAL & COLOUR  |                                        |
|--------------------|----------------------------------------|
| Strap Material     | Calf leather                           |
| Strap Colour       | Black                                  |
| Case Material      | Stainless steel                        |
| Case Colour        | Silver                                 |
| Case Surface       | Polished / Matted                      |
| Colour of the dial | Black                                  |
| Glass              | Mineral glass / Hardened glass         |
|                    |                                        |
| DETAILS            |                                        |
| DETAILS  Bezel     | Fixed                                  |
|                    | Fixed Stainless steel bottom / Pressed |
| Bezel              |                                        |