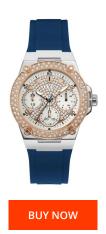

## Guess ladies' watch W1291L2 Specifications

This document contains all the specifications for the Guess W1291L2 ladies' watch. We at the DIALANDO® watch store offer a large selection of authentic watches from the best watch brands in the world.

https://www.dialando.ie/

| PRODUCT INFORMATION             |                              |
|---------------------------------|------------------------------|
| EAN                             | 0091661508158                |
| Gender                          | Ladies                       |
| Brand                           | Guess                        |
| Collection                      | Zena                         |
| Warranty [years]                | 2                            |
|                                 |                              |
| PRODUCT EXECUTION               |                              |
| PRODUCT EXECUTION  Display Type | Analogue                     |
|                                 | Analogue<br>Quartz (Battery) |
| Display Type                    |                              |
| Display Type  Movement type     | Quartz (Battery)             |

| MATERIAL & COLOUR  |                 |  |
|--------------------|-----------------|--|
| Strap Material     | Silicone        |  |
| Strap Colour       | Blue            |  |
| Case Material      | Stainless steel |  |
| Colour of the dial | White           |  |
| Glass              | Mineral glass   |  |
| DETAILS            |                 |  |
| Clasp              | Pin buckle      |  |
| Water resistant    | 5 ATM           |  |