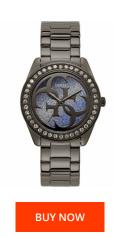

## Guess ladies' watch W1201L4 Specifications

This document contains all the specifications for the Guess W1201L4 ladies' watch. We at the DIALANDO® watch store offer a large selection of authentic watches from the best watch brands in the world.

| MATERIAL & COLOUR  |                 |
|--------------------|-----------------|
| Strap Material     | Stainless steel |
| Strap Colour       | Grey            |
| Case Material      | Stainless steel |
| Case Colour        | Grey            |
| Case Surface       | Polished        |
| Colour of the dial | Grey            |
| Stone type         | Zirconia        |
| Glass              | Mineral glass   |
| DETAILS            |                 |
| Clasp              | Folding clasp   |