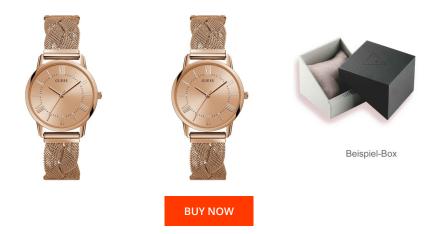

| PRODUCT INFORMATION |               |  |
|---------------------|---------------|--|
| EAN                 | 0091661488948 |  |
| Gender              | Ladies        |  |
| Brand               | Guess         |  |
| Collection          | Maiden        |  |
| Warranty [years]    | 2             |  |

| PRODUCT EXECUTION |                  |
|-------------------|------------------|
| Display Type      | Analogue         |
| Movement type     | Quartz (Battery) |

| MATERIAL & COLOUR  |                                  |
|--------------------|----------------------------------|
| Strap Material     | Stainless steel                  |
| Strap Colour       | Rose gold                        |
| Case Material      | Stainless steel                  |
| Case Colour        | Rose gold                        |
| Case Surface       | Polished                         |
| Colour of the dial | Rose gold                        |
| Glass              | Mineral glass                    |
|                    |                                  |
| DETAILS            |                                  |
| Bezel              | Fixed                            |
| Case Bottom        | Stainless steel bottom (pressed) |
| Clasp              | Clip clasp                       |
| Water resistant    | 3 ATM                            |

## MEASURES

| Case width [mm]                  | 36  |
|----------------------------------|-----|
| Case thickness [mm]              | 7   |
| Lug width [mm]                   | 18  |
| Max. wrist<br>circumference [mm] | 200 |