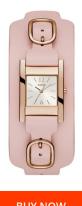

## Guess ladies' watch W1137L4 Specifications

**BUY NOW** 

This document contains all the specifications for the Guess W1137L4 ladies' watch. We at the DIALANDO® watch store offer a large selection of authentic watches from the best watch brands in the world. https://www.dialando.ie/

| PRODUCT INFORMATIO | N                |
|--------------------|------------------|
| EAN                | 0091661486739    |
| Gender             | Ladies           |
| Warranty [years]   | 2                |
| PRODUCT EXECUTION  |                  |
| Display Type       | Analogue         |
| Movement type      | Quartz (Battery) |
| MEASURES           |                  |
| Case width [mm]    | 22               |

| MATERIAL & COLOUR    |               |
|----------------------|---------------|
| Strap Material       | Real leather  |
| Strap Colour         | Rose gold     |
| Colour of the dial   | White         |
| Glass                | Mineral glass |
|                      |               |
| DETAILS              |               |
| <b>DETAILS</b> Clasp | Buckle        |