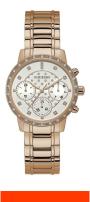

## Guess ladies' watch W1022L3 Specifications

**BUY NOW** 

This document contains all the specifications for the Guess W1022L3 ladies' watch. We at the DIALANDO® watch store offer a large selection of authentic watches from the best watch brands in the world.

| MATERIAL & COLOUR  |                 |
|--------------------|-----------------|
| Strap Material     | Stainless steel |
| Strap Colour       | Rose gold       |
| Case Material      | Stainless steel |
| Case Colour        | Rose gold       |
| Case Surface       | Polished        |
| Colour of the dial | Silver          |
| Stone type         | Zirconia        |
| Glass              | Mineral glass   |
| DETAILS            |                 |
| Clasp              | Folding clasp   |
| Water resistant    | 5 ATM           |