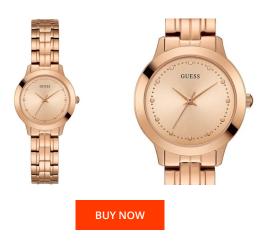

## Guess ladies' watch W0989L3 Specifications

This document contains all the specifications for the Guess Chelsea W0989L3 ladies' watch. We at the DIALANDO® watch store offer a large selection of authentic watches from the best watch brands in the world.

| MATERIAL & COLOUR  |                 |
|--------------------|-----------------|
| Strap Material     | Stainless steel |
| Strap Colour       | Rose gold       |
| Case Material      | Stainless steel |
| Case Colour        | Rose gold       |
| Case Surface       | Polished        |
| Colour of the dial | Rose gold       |
| Glass              | Mineral glass   |
| DETAILS            |                 |
| Clasp              | Folding clasp   |