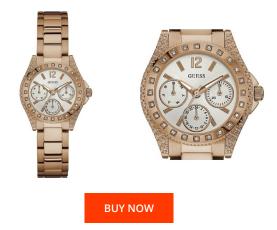

| PRODUCT INFORMATION |               |  |
|---------------------|---------------|--|
| EAN                 | 0091661471858 |  |
| Gender              | Ladies        |  |
| Brand               | Guess         |  |
| Warranty [years]    | 2             |  |
|                     |               |  |

| MATERIAL & COLOUR  |                   |
|--------------------|-------------------|
| Strap Material     | Stainless steel   |
| Strap Colour       | Rose gold         |
| Case Material      | Stainless steel   |
| Case Colour        | Rose gold         |
| Case Surface       | Polished / Matted |
| Colour of the dial | Silver            |
| Stone type         | Zirconia          |
| Glass              | Mineral glass     |

Folding clasp

| PRODUCT EXECUTION   |                                  |
|---------------------|----------------------------------|
| Display Type        | Analogue                         |
| Movement type       | Quartz (Battery)                 |
| Functions           | 24-Hour / Date / Day of the week |
| MEASURES            |                                  |
| Case width [mm]     | 33                               |
| Case thickness [mm] | 9                                |