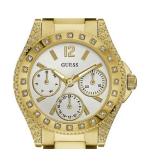

## Guess ladies' watch W0938L2 Specifications

**BUY NOW** 

This document contains all the specifications for the Guess W0938L2 ladies' watch. We at the DIALANDO® watch store offer a large selection of authentic watches from the best watch brands in the world.

| PRODUCT EXECUTION   |                                  |
|---------------------|----------------------------------|
| Display Type        | Analogue                         |
| Movement type       | Quartz (Battery)                 |
| Functions           | Date / Day of the week / 24-Hour |
|                     |                                  |
| MEASURES            |                                  |
| Case width [mm]     | 33                               |
| Case thickness [mm] | 9                                |

| MATERIAL & COLOUR  |                   |
|--------------------|-------------------|
| Strap Material     | Stainless steel   |
| Strap Colour       | Gold              |
| Case Material      | Stainless steel   |
| Case Colour        | Gold              |
| Case Surface       | Polished / Matted |
| Colour of the dial | Silver            |
| Stone type         | Zirconia          |
| Glass              | Mineral glass     |
| DETAILS            |                   |
|                    |                   |