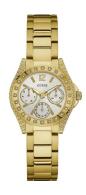

## Guess ladies' watch W0938L2 Specifications

**BUY NOW** 

This document contains all the specifications for the Guess W0938L2 ladies' watch. We at the DIALANDO® watch store offer a large selection of authentic watches from the best watch brands in the world.

| PRODUCT EXECUTION   |                                  |
|---------------------|----------------------------------|
| Display Type        | Analogue                         |
| Movement type       | Quartz (Battery)                 |
| Functions           | Date / Day of the week / 24-Hour |
|                     |                                  |
| MEASURES            |                                  |
| Case width [mm]     | 33                               |
| Case thickness [mm] | 9                                |

| MATERIAL & COLOUR  |                   |
|--------------------|-------------------|
| Strap Material     | Stainless steel   |
| Strap Colour       | Gold              |
| Case Material      | Stainless steel   |
| Case Colour        | Gold              |
| Case Surface       | Polished / Matted |
| Colour of the dial | Silver            |
| Stone type         | Zirconia          |
| Glass              | Mineral glass     |
| DETAILS            |                   |
|                    |                   |