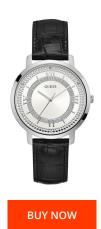

## Guess ladies' watch W0934L2 Specifications

This document contains all the specifications for the Guess W0934L2 ladies' watch. We at the DIALANDO® watch store offer a large selection of authentic watches from the best watch brands in the world.

| MATERIAL & COLOUR  |                 |
|--------------------|-----------------|
| Strap Material     | Real leather    |
| Strap Colour       | Black           |
| Case Material      | Stainless steel |
| Case Colour        | Silver          |
| Case Surface       | Polished        |
| Colour of the dial | Silver          |
| Glass              | Mineral glass   |
| DETAILS            |                 |
| Clasp              | Pin buckle      |