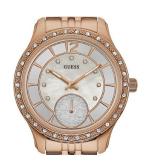

## Guess ladies' watch W0931L3 Specifications

**BUY NOW** 

This document contains all the specifications for the Guess W0931L3 ladies' watch. We at the DIALANDO® watch store offer a large selection of authentic watches from the best watch brands in the world.

https://www.dialando.ie/

| PRODUCT INFORMATION |                  |
|---------------------|------------------|
| EAN                 | 0091661472114    |
| Gender              | Ladies           |
| Brand               | Guess            |
| Collection          | Whitney          |
| Warranty [years]    | 2                |
| PRODUCT EXECUTION   |                  |
| Display Type        | Analogue         |
| Movement type       | Quartz (Battery) |
| MEASURES            |                  |
| Case width [mm]     | 36               |

| MATERIAL & COLOUR  |                 |
|--------------------|-----------------|
| Strap Material     | Stainless steel |
| Strap Colour       | Rose gold       |
| Case Material      | Stainless steel |
| Colour of the dial | Nacre           |
| Glass              | Mineral glass   |
| DETAILS            |                 |
| Clasp              | Folding clasp   |
| Water resistant    | 3 ATM           |