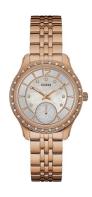

## Guess ladies' watch W0931L3 Specifications

**BUY NOW** 

This document contains all the specifications for the Guess W0931L3 ladies' watch. We at the DIALANDO® watch store offer a large selection of authentic watches from the best watch brands in the world.

https://www.dialando.ie/

| PRODUCT INFORMATION |                  |
|---------------------|------------------|
| EAN                 | 0091661472114    |
| Gender              | Ladies           |
| Brand               | Guess            |
| Collection          | Whitney          |
| Warranty [years]    | 2                |
| PRODUCT EXECUTION   |                  |
| Display Type        | Analogue         |
| Movement type       | Quartz (Battery) |
| MEASURES            |                  |
| Case width [mm]     | 36               |

| MATERIAL & COLOUR  |                 |
|--------------------|-----------------|
| Strap Material     | Stainless steel |
| Strap Colour       | Rose gold       |
| Case Material      | Stainless steel |
| Colour of the dial | Nacre           |
| Glass              | Mineral glass   |
| DETAILS            |                 |
| Clasp              | Folding clasp   |
| Water resistant    | 3 ATM           |