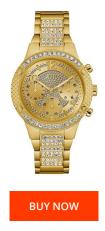

| PRODUCT INFORMATION |               | MATERIAL & COLOUR |                    |                 |
|---------------------|---------------|-------------------|--------------------|-----------------|
| EAN                 | 0091661466953 |                   | Strap Material     | Stainless steel |
| Gender              | Ladies        |                   | Strap Colour       | Gold            |
| Brand               | Guess         |                   | Colour of the dial | Gold            |
| Collection          | Rockstar      |                   | Glass              | Mineral glass   |
| Warranty [years]    | 2             |                   |                    |                 |
|                     |               |                   |                    |                 |
| PRODUCT EXECUTION   | I             |                   | MEASURES           |                 |
| Display Type        | Analogue      |                   | Case width [mm]    | 40              |