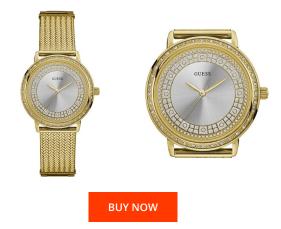

## **DIALANDO**<sup>®</sup>

Guess ladies' watch W0836L3 Specifications

This document contains all the specifications for the Guess W0836L3 ladies' watch. We at the DIALANDO<sup>®</sup> watch store offer a large selection of authentic watches from the best watch brands in the world. https://www.dialando.ie/

| PRODUCT INFORMATION               |                              | MATERIAL & COLOUR          |                      |
|-----------------------------------|------------------------------|----------------------------|----------------------|
| EAN                               | 0091661471803                | Strap Material             | Stainless steel      |
| Gender                            | Ladies                       | Strap Colour               | Gold                 |
| Brand                             | Guess                        | Case Surface               | Polished             |
| Warranty [years]                  | 2                            | Colour of the dial         | Silver               |
|                                   |                              | Glass                      | Mineral glass        |
|                                   |                              |                            |                      |
|                                   |                              |                            |                      |
| PRODUCT EXECUTION                 |                              | DETAILS                    |                      |
| PRODUCT EXECUTION<br>Display Type | Analogue                     | <b>DETAILS</b><br>Numerals | Index marks          |
|                                   | Analogue<br>Quartz (Battery) |                            | Index marks<br>3 ATM |
| Display Type                      | 5                            | Numerals                   |                      |
| Display Type                      | 5                            | Numerals                   |                      |