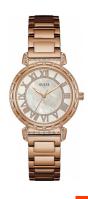

| PRODUCT INFORMATION |               |
|---------------------|---------------|
| EAN                 | 0091661463754 |
| Gender              | Ladies        |
| Brand               | Guess         |
| Warranty [years]    | 2             |

34

| Analogue         |  |  |
|------------------|--|--|
| Quartz (Battery) |  |  |
|                  |  |  |
| 0.4              |  |  |
| 2/               |  |  |

| MATERIAL & COLOUR  |                 |
|--------------------|-----------------|
| Strap Material     | Stainless steel |
| Strap Colour       | Bicolor         |
| Case Material      | Stainless steel |
| Case Colour        | Rose gold       |
| Case Surface       | Polished        |
| Colour of the dial | Mother of pearl |
| Stone type         | Zirconia        |
| Glass              | Mineral glass   |
|                    |                 |
| DETAILS            |                 |

PRODUCT EXECUTION

Display Type

MEASURES Case width [mm]

Movement type