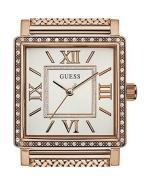

## Guess ladies' watch W0826L3 Specifications

**BUY NOW** 

This document contains all the specifications for the Guess W0826L3 ladies' watch. We at the DIALANDO® watch store offer a large selection of authentic watches from the best watch brands in the world.

28

| MATERIAL & COLOUR  |                 |
|--------------------|-----------------|
| Strap Material     | Stainless steel |
| Strap Colour       | Rose gold       |
| Case Material      | Stainless steel |
| Case Colour        | Rose gold       |
| Case Surface       | Polished        |
| Colour of the dial | Silver          |
| Stone type         | Zirconia        |
| Glass              | Mineral glass   |
|                    |                 |
| DETAILS            |                 |
| Clasp              | Clip clasp      |