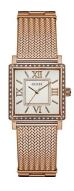

## Guess ladies' watch W0826L3 Specifications

**BUY NOW** 

This document contains all the specifications for the Guess W0826L3 ladies' watch. We at the DIALANDO® watch store offer a large selection of authentic watches from the best watch brands in the world.

28

| MATERIAL & COLOUR  |                 |
|--------------------|-----------------|
| Strap Material     | Stainless steel |
| Strap Colour       | Rose gold       |
| Case Material      | Stainless steel |
| Case Colour        | Rose gold       |
| Case Surface       | Polished        |
| Colour of the dial | Silver          |
| Stone type         | Zirconia        |
| Glass              | Mineral glass   |
|                    |                 |
| DETAILS            |                 |
| Clasp              | Clip clasp      |