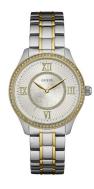

## Guess ladies' watch W0825L2 Specifications

**BUY NOW** 

This document contains all the specifications for the Guess W0825L2 ladies' watch. We at the DIALANDO® watch store offer a large selection of authentic watches from the best watch brands in the world.

https://www.dialando.ie/

| PRODUCT INFORMATION |               |
|---------------------|---------------|
| EAN                 | 0091661463860 |
| Gender              | Ladies        |
| Brand               | Guess         |
| Collection          | Broadway      |
| Warranty [vears]    | 2             |

| PRODUCT EXECUTION   |                        |
|---------------------|------------------------|
| Display Type        | Analogue               |
| Movement type       | Quartz (Battery)       |
| Functions           | Minute / Hour / Second |
| MEASURES            |                        |
| Case width [mm]     | 38                     |
| Case thickness [mm] | 9                      |

| MATERIAL & COLOUR  |                 |
|--------------------|-----------------|
| Strap Material     | Stainless steel |
| Strap Colour       | Bicolor         |
| Case Material      | Stainless steel |
| Case Colour        | Bicolor         |
| Case Surface       | Polished        |
| Colour of the dial | Silver          |
| Stone type         | Zirconia        |
| Glass              | Mineral glass   |
| DETAILS            |                 |
| Clasp              | Folding clasp   |
| Water resistant    | 3 ATM           |