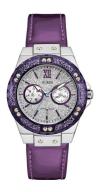

## Guess ladies' watch W0775L6 Specifications

**BUY NOW** 

This document contains all the specifications for the Guess W0775L6 ladies' watch. We at the DIALANDO® watch store offer a large selection of authentic watches from the best watch brands in the world.

| MATERIAL & COLOUR  |                 |
|--------------------|-----------------|
| Strap Material     | Real leather    |
| Strap Colour       | Purple          |
| Case Material      | Stainless steel |
| Case Colour        | Silver          |
| Case Surface       | Polished        |
| Colour of the dial | Silver          |
| Stone type         | Zirconia        |
| Glass              | Mineral glass   |
| DETAILS            |                 |
| Clasp              | Pin buckle      |
| Lighting           | Backlight       |