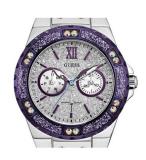

## Guess ladies' watch W0775L6 Specifications

**BUY NOW** 

This document contains all the specifications for the Guess W0775L6 ladies' watch. We at the DIALANDO® watch store offer a large selection of authentic watches from the best watch brands in the world.

| MATERIAL & COLOUR  |                 |
|--------------------|-----------------|
| Strap Material     | Real leather    |
| Strap Colour       | Purple          |
| Case Material      | Stainless steel |
| Case Colour        | Silver          |
| Case Surface       | Polished        |
| Colour of the dial | Silver          |
| Stone type         | Zirconia        |
| Glass              | Mineral glass   |
| DETAILS            |                 |
| Clasp              | Pin buckle      |
| Lighting           | Backlight       |