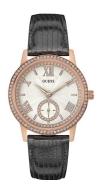

## Guess ladies' watch W0642L3 Specifications

**BUY NOW** 

This document contains all the specifications for the Guess W0642L3 ladies' watch. We at the DIALANDO® watch store offer a large selection of authentic watches from the best watch brands in the world.

https://www.dialando.ie/

| PRODUCT INFORMATION |                  |
|---------------------|------------------|
| EAN                 | 0091661452871    |
| Gender              | Ladies           |
| Brand               | Guess            |
| Collection          | Gramercy         |
| Warranty [years]    | 2                |
| PRODUCT EXECUTION   |                  |
| Display Type        | Analogue         |
| Movement type       | Quartz (Battery) |
| MEASURES            |                  |
| Case width [mm]     | 38               |

| MATERIAL & COLOUR  |                |
|--------------------|----------------|
| Strap Material     | Real leather   |
| Strap Colour       | Brown          |
| Colour of the dial | White          |
| Glass              | Mineral glass  |
| DETAILS            |                |
| Numerals           | Roman numerals |
| Water resistant    | 3 ATM          |