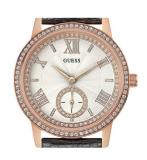

## Guess ladies' watch W0642L3 Specifications

**BUY NOW** 

This document contains all the specifications for the Guess W0642L3 ladies' watch. We at the DIALANDO® watch store offer a large selection of authentic watches from the best watch brands in the world.

https://www.dialando.ie/

| PRODUCT INFORMATION |                  |
|---------------------|------------------|
| EAN                 | 0091661452871    |
| Gender              | Ladies           |
| Brand               | Guess            |
| Collection          | Gramercy         |
| Warranty [years]    | 2                |
| PRODUCT EXECUTION   |                  |
| Display Type        | Analogue         |
| Movement type       | Quartz (Battery) |
| MEASURES            |                  |
| Case width [mm]     | 38               |

| MATERIAL & COLOUR  |                |
|--------------------|----------------|
| Strap Material     | Real leather   |
| Strap Colour       | Brown          |
| Colour of the dial | White          |
| Glass              | Mineral glass  |
| DETAILS            |                |
| Numerals           | Roman numerals |
| Water resistant    | 3 ATM          |