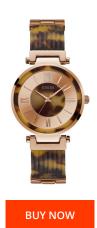

## Guess ladies' watch W0638L8 Specifications

This document contains all the specifications for the Guess W0638L8 ladies' watch. We at the DIALANDO® watch store offer a large selection of authentic watches from the best watch brands in the world.

| MATERIAL & COLOUR  |                                                        |
|--------------------|--------------------------------------------------------|
| Strap Material     | Stainless steel                                        |
| Strap Colour       | Pink                                                   |
| Colour of the dial | Pink                                                   |
| Glass              | Mineral glass                                          |
| DETAILS            |                                                        |
| Clasp              | Snap fastener                                          |
| Water resistant    | (Please ask customer service or see the closing cover) |
|                    |                                                        |