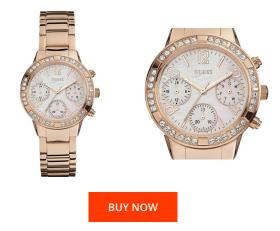

| PRODUCT INFORMATION |                |
|---------------------|----------------|
| EAN                 | 0091661445590  |
| Gender              | Ladies         |
| Brand               | Guess          |
| Collection          | Mini Glam Hype |
| Warranty [years]    | 2              |

| MATERIAL & COLOUR  |                 |
|--------------------|-----------------|
| Strap Material     | Stainless steel |
| Strap Colour       | Rose gold       |
| Case Material      | Stainless steel |
| Case Colour        | Rose gold       |
| Case Surface       | Polished        |
| Colour of the dial | Nacre           |
| Stone type         | Zirconia        |
| Glass              | Mineral glass   |

Folding clasp

3 ATM

| PRODUCT EXECUTION |                                  | DETAILS         |
|-------------------|----------------------------------|-----------------|
| Display Type      | Analogue                         | Clasp           |
| Movement type     | Quartz (Battery)                 | Water resistant |
| Functions         | 24-Hour / Date / Day of the week |                 |
|                   |                                  |                 |
| MEASURES          |                                  |                 |