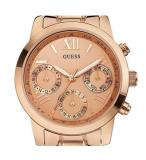

## Guess ladies' watch W0448L3 Specifications

**BUY NOW** 

This document contains all the specifications for the Guess W0448L3 ladies' watch. We at the DIALANDO® watch store offer a large selection of authentic watches from the best watch brands in the world.

| MATERIAL & COLOUR  |                 |
|--------------------|-----------------|
| Strap Material     | Stainless steel |
| Strap Colour       | Rose gold       |
| Case Material      | Stainless steel |
| Case Colour        | Rose gold       |
| Case Surface       | Polished        |
| Colour of the dial | Rose gold       |
| Glass              | Mineral glass   |
| DETAILS            |                 |
| Clasp              | Folding clasp   |
| Water resistant    | 5 ATM           |