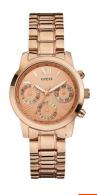

## Guess ladies' watch W0448L3 Specifications

**BUY NOW** 

This document contains all the specifications for the Guess W0448L3 ladies' watch. We at the DIALANDO® watch store offer a large selection of authentic watches from the best watch brands in the world.

| MATERIAL & COLOUR  |                 |
|--------------------|-----------------|
| Strap Material     | Stainless steel |
| Strap Colour       | Rose gold       |
| Case Material      | Stainless steel |
| Case Colour        | Rose gold       |
| Case Surface       | Polished        |
| Colour of the dial | Rose gold       |
| Glass              | Mineral glass   |
| DETAILS            |                 |
| Clasp              | Folding clasp   |
| Water resistant    | 5 ATM           |