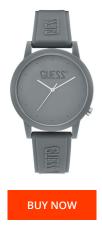

| PRODUCT INFORMATION |                  | MATERIAL & COLOUR  |               |
|---------------------|------------------|--------------------|---------------|
| EAN                 | 0091661514470    | Strap Material     | Silicone      |
| Gender              | Ladies           | Strap Colour       | Grey          |
| Brand               | Guess            | Case Material      | Plastic       |
| Warranty [years]    | 2                | Case Colour        | Grey          |
|                     |                  | Case Surface       | Polished      |
|                     |                  | Colour of the dial | Grey          |
|                     |                  | Glass              | Mineral glass |
|                     |                  |                    |               |
| PRODUCT EXECUTION   |                  | DETAILS            |               |
| Display Type        | Analogue         | Clasp              | Pin buckle    |
| Movement type       | Quartz (Battery) |                    |               |
|                     |                  |                    |               |
| MEASURES            |                  |                    |               |
| Case width [mm]     | 42               |                    |               |
|                     |                  |                    |               |