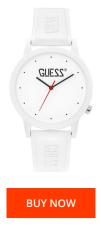

| MATERIAL & COLOUR  |               |
|--------------------|---------------|
| Strap Material     | Silicone      |
| Strap Colour       | White         |
| Case Material      | Plastic       |
| Case Surface       | Polished      |
| Colour of the dial | White         |
| Glass              | Mineral glass |

| PRODUCT EXECUTION |                  |
|-------------------|------------------|
| Display Type      | Analogue         |
| Movement type     | Quartz (Battery) |
| MEASURES          |                  |
| Case width [mm]   | 42               |