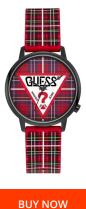

## Guess ladies' watch V1029M2 Specifications

This document contains all the specifications for the Guess V1029M2 ladies' watch. We at the DIALANDO® watch store offer a large selection of authentic watches from the best watch brands in the world. https://www.dialando.ie/

| PRODUCT INFORMATION |                                         |
|---------------------|-----------------------------------------|
| EAN                 | 0091661508394                           |
| Gender              | Ladies                                  |
| Brand               | Guess                                   |
| Collection          | Clash                                   |
| Warranty [years]    | 2                                       |
| PRODUCT EXECUTION   |                                         |
| Display Type        | Analogue                                |
|                     |                                         |
| Movement type       | Quartz (Battery)                        |
| Functions           | Quartz (Battery) Second / Hour / Minute |
|                     | * *                                     |

| MATERIAL & COLOUR  |                 |
|--------------------|-----------------|
| Strap Material     | Silicone        |
| Strap Colour       | Red             |
| Case Material      | Stainless steel |
| Colour of the dial | Red             |
| Glass              | Mineral glass   |
| DETAILS            |                 |
| Clasp              | Pin buckle      |
| Water resistant    | 3 ATM           |