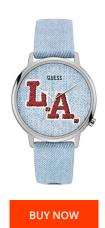

## Guess ladies' watch V1011M1 Specifications

This document contains all the specifications for the Guess V1011M1 ladies' watch. We at the DIALANDO® watch store offer a large selection of authentic watches from the best watch brands in the world.

https://www.dialando.ie/

| PRODUCT INFORMATION | I                |
|---------------------|------------------|
| EAN                 | 0091661489822    |
| Gender              | Ladies           |
| Brand               | Guess            |
| Collection          | Hollywood        |
| Warranty [years]    | 2                |
| PRODUCT EXECUTION   |                  |
| Display Type        | Analogue         |
| Movement type       | Quartz (Battery) |
| MEASURES            |                  |
| Case width [mm]     | 42               |

| MATERIAL & COLOUR    |                      |
|----------------------|----------------------|
| Strap Material       | Real leather / Nylon |
| Strap Colour         | Blue                 |
| Case Material        | Stainless steel      |
| Colour of the dial   | Blue                 |
| Glass                | Mineral glass        |
|                      |                      |
| DETAILS              |                      |
| <b>DETAILS</b> Clasp | Pin buckle           |