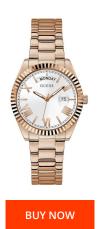

## Guess ladies' watch GW0308L3 Specifications

This document contains all the specifications for the Guess GW0308L3 ladies' watch. We at the DIALANDO® watch store offer a large selection of authentic watches from the best watch brands in the world.

https://www.dialando.ie/

| PRODUCT INFORMATI | N                |  |
|-------------------|------------------|--|
| EAN               | 091661523236     |  |
| Gender            | Ladies           |  |
| Warranty [years]  | 2                |  |
| PRODUCT EXECUTION |                  |  |
| Display Type      | Analogue         |  |
| Movement type     | Quartz (Battery) |  |
| Functions         | Date             |  |
| MEASURES          |                  |  |
| Case width [mm]   | 36               |  |

| MATERIAL & COLOUR    |                   |
|----------------------|-------------------|
| Strap Material       | Stainless steel   |
| Strap Colour         | Rose gold         |
| Case Material        | Stainless steel   |
| Colour of the dial   | Gold              |
| Glass                | Mineral glass     |
|                      |                   |
| DETAILS              |                   |
| <b>DETAILS</b> Clasp | Deployment Buckle |