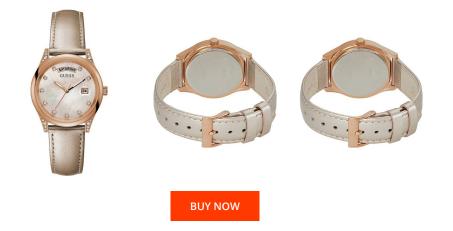

| MATERIAL & COLOUR  |                                  |
|--------------------|----------------------------------|
| Strap Material     | Calf leather                     |
| Strap Colour       | Pink                             |
| Case Material      | Stainless steel                  |
| Case Colour        | Rose gold                        |
| Case Surface       | Polished / Matted                |
| Colour of the dial | Mother of pearl                  |
| Glass              | Mineral glass / Hardened glass   |
| DETAILS            |                                  |
| Bezel              | Fixed                            |
| Case Bottom        | Stainless steel bottom / Pressed |
| Clasp              | Buckle                           |
| Lighting           | Luminous hands                   |
| Water resistant    | 5 ATM                            |

| PRODUCT EXECUTION |                                     |
|-------------------|-------------------------------------|
| Display Type      | Analogue                            |
| Movement type     | Quartz (Battery)                    |
| Functions         | Second / Minute / Hour / Day / Date |

## MEASURES

| Case width [mm]     | 36 |
|---------------------|----|
| Case thickness [mm] | 9  |