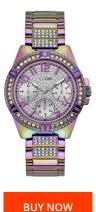

## Guess ladies' watch GW0044L1 Specifications

BUT NOW

This document contains all the specifications for the Guess GW0044L1 ladies' watch. We at the DIALANDO® watch store offer a large selection of authentic watches from the best watch brands in the world.