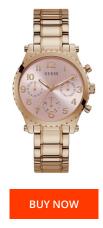

| MATERIAL & COLOUR  |                 |
|--------------------|-----------------|
| Strap Material     | Stainless steel |
| Strap Colour       | Rose gold       |
| Case Material      | Stainless steel |
| Case Colour        | Rose gold       |
| Case Surface       | Polished        |
| Colour of the dial | Pink            |
| Glass              | Mineral glass   |
|                    |                 |

Folding clasp

| PRODUCT EXECUTION |                                  |
|-------------------|----------------------------------|
| Display Type      | Analogue                         |
| Movement type     | Quartz (Battery)                 |
| Functions         | Day of the week / 24-Hour / Date |
|                   |                                  |

| MEASURES            |    |
|---------------------|----|
| Case width [mm]     | 38 |
| Case thickness [mm] | 9  |