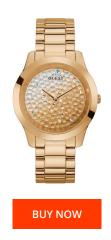

## Guess ladies' watch GW0020L3 Specifications

This document contains all the specifications for the Guess GW0020L3 ladies' watch. We at the DIALANDO® watch store offer a large selection of authentic watches from the best watch brands in the world.

| MATERIAL & COLOUR  |                 |
|--------------------|-----------------|
| Strap Material     | Stainless steel |
| Strap Colour       | Rose gold       |
| Case Material      | Stainless steel |
| Case Colour        | Rose gold       |
| Case Surface       | Polished        |
| Colour of the dial | Silver          |
| Stone type         | Zirconia        |
| Glass              | Mineral glass   |
|                    |                 |
| DETAILS            |                 |
| Clasp              | Folding clasp   |