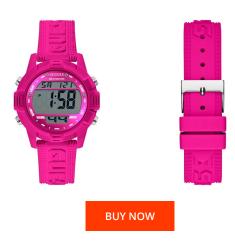

## Guess ladies' watch GW0015L2 Specifications

This document contains all the specifications for the Guess GW0015L2 ladies' watch. We at the DIALANDO® watch store offer a large selection of authentic watches from the best watch brands in the world.

| MATERIAL & COLOUR    |               |
|----------------------|---------------|
| Strap Material       | Silicone      |
| Strap Colour         | Pink          |
| Colour of the dial   | Grey          |
| Glass                | Mineral glass |
|                      | -             |
| DETAILS              |               |
| <b>DETAILS</b> Clasp | Buckle        |