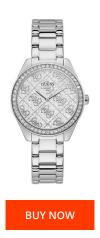

## Guess ladies' watch GW0001L1 Specifications

This document contains all the specifications for the Guess Sugar GW0001L1 ladies' watch. We at the DIALANDO® watch store offer a large selection of authentic watches from the best watch brands in the world.

| PRODUCT EXECUTION   |                        |
|---------------------|------------------------|
| Display Type        | Analogue               |
| Movement type       | Quartz (Battery)       |
| Functions           | Hour / Minute / Second |
| MEASURES            |                        |
| Case width [mm]     | 36                     |
| Case thickness [mm] | 9                      |

| MATERIAL & COLOUR  |                 |
|--------------------|-----------------|
| Strap Material     | Stainless steel |
| Strap Colour       | Silver          |
| Case Material      | Stainless steel |
| Case Colour        | Silver          |
| Case Surface       | Polished        |
| Colour of the dial | Silver          |
| Stone type         | Zirconia        |
| Glass              | Mineral glass   |
| DETAILS            |                 |
| Clasp              | Folding clasp   |
| Water resistant    | 3 ATM           |