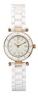

BUY NOW

Guess X69001L1S ladies' watch

Display Type: Analogue Strap Material: Ceramics Strap Colour: White Case width [mm]: 36

BUY NOW

Guess W1293L1 ladies' watch

Display Type: Analogue Strap Material: Stainless steel Strap Colour: Silver Case width [mm]: 37

BUY NOW

Guess GW0035L3 ladies' watch

Display Type: Analogue Strap Material: Stainless steel Strap Colour: Rose gold Case width [mm]: 38

BUY NOW

Guess X69003L1S ladies' watch

Display Type: Analogue Strap Material: Ceramics Strap Colour: White Case width [mm]: 36