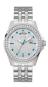

https://www.dialando.ie/

| PRODUCT |                              | DETAILS                                                                                                |         |
|---------|------------------------------|--------------------------------------------------------------------------------------------------------|---------|
|         | Guess W0557L3 ladies' watch  | Display Type: Analogue<br>Strap Material: Stainless steel<br>Strap Colour: Blue<br>Case width [mm]: 36 | BUY NOW |
|         | Guess W0979L29 ladies' watch | Display Type: Analogue<br>Strap Material: Silicone<br>Strap Colour: Bicolor<br>Case width [mm]: 42     | BUY NOW |
|         | Guess V0023M8 ladies' watch  | Display Type: Analogue<br>Strap Material: Silicone<br>Strap Colour: Black<br>Case width [mm]: 38       | BUY NOW |