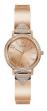

### **Guess watches for women Catalog**

PRODUCT DETAILS

Guess GW0109L2 ladies' watch

Display Type: Analogue Strap Material: Silicone Strap Colour: Rose gold Case width [mm]: 39

BUY NOW

Guess W0960L2 ladies' watch