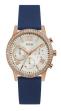

Display Type: Analogue Strap Material: Rubber Strap Colour: Orange Case width [mm]: 44

BUY NOW

Guess GW0004L2 ladies' watch

Display Type: Analogue Strap Material: Silicone Strap Colour: Blue Case width [mm]: 40