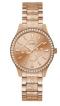

https://www.dialando.ie/

| PRODUCT |                              | DETAILS                                                                                                |         |
|---------|------------------------------|--------------------------------------------------------------------------------------------------------|---------|
|         | Guess W0557L3 ladies' watch  | Display Type: Analogue<br>Strap Material: Stainless steel<br>Strap Colour: Blue<br>Case width [mm]: 36 | BUY NOW |
|         | Guess W0979L29 ladies' watch | Display Type: Analogue<br>Strap Material: Silicone<br>Strap Colour: Bicolor<br>Case width [mm]: 42     | BUY NOW |
|         | Guess V0023M8 ladies' watch  | Display Type: Analogue<br>Strap Material: Silicone<br>Strap Colour: Black<br>Case width [mm]: 38       | BUY NOW |