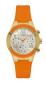

BUY NOW

Guess W0564L3 ladies' watch

Display Type: Analogue Strap Material: Silicone Strap Colour: Blue Case width [mm]: 39

BUY NOW

Guess W0958L1 ladies' watch

Display Type: Analogue Strap Material: Silicone Strap Colour: Orange Case width [mm]: 44