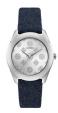

### **Guess watches for women Catalog**

**PRODUCT** 

**DETAILS** 

Guess W0642L3 ladies' watch

Display Type: Analogue Strap Material: Real leather Strap Colour: Brown Case width [mm]: 38

BUY NOW

Guess W1141L1 ladies' watch

Display Type: Analogue Strap Material: Real leather Strap Colour: Blue Case width [mm]: 37

BUY NOW

Guess W1137L4 ladies' watch

Display Type: Analogue Strap Material: Real leather Strap Colour: Rose gold Case width [mm]: 22