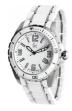

### **Guess watches for women Catalog**

**PRODUCT** 

DETAILS

Guess GW0228L1 ladies' watch

Display Type: Analogue Strap Material: Jeans / Textile Strap Colour: Blue Case width [mm]: 40

BUY NOW

Guess W1283L1 ladies' watch

Display Type: Analogue Strap Material: Silicone Strap Colour: White Case width [mm]: 38

BUY NOW

Guess W0753L2 ladies' watch

Display Type: Analogue Strap Material: Synthetic leather Strap Colour: Blue Case width [mm]: 44