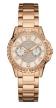

https://www.dialando.ie/

| PRODUCT |                              | DETAILS                                                                                                |         |
|---------|------------------------------|--------------------------------------------------------------------------------------------------------|---------|
|         | Guess W0557L3 ladies' watch  | Display Type: Analogue<br>Strap Material: Stainless steel<br>Strap Colour: Blue<br>Case width [mm]: 36 | BUY NOW |
|         | Guess W0979L29 ladies' watch | Display Type: Analogue<br>Strap Material: Silicone<br>Strap Colour: Bicolor<br>Case width [mm]: 42     | BUY NOW |
|         | Guess V0023M8 ladies' watch  | Display Type: Analogue<br>Strap Material: Silicone<br>Strap Colour: Black<br>Case width [mm]: 38       | BUY NOW |