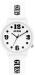

### **Guess watches for women Catalog**

**PRODUCT** 

DETAILS

Guess GW0228L1 ladies' watch

Display Type: Analogue Strap Material: Jeans / Textile Strap Colour: Blue Case width [mm]: 40

BUY NOW

Guess W1283L1 ladies' watch

Display Type: Analogue Strap Material: Silicone Strap Colour: White Case width [mm]: 38

BUY NOW

Guess W0753L2 ladies' watch

Display Type: Analogue Strap Material: Synthetic leather Strap Colour: Blue Case width [mm]: 44