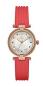

### **Guess watches for women Catalog**

**PRODUCT** 

DETAILS

Guess V1029M2 ladies' watch

Display Type: Analogue Strap Material: Silicone Strap Colour: Red Case width [mm]: 40

BUY NOW

Guess V1020M3 ladies' watch

Display Type: Analogue Strap Material: Real leather Strap Colour: Black Case width [mm]: 42

BUY NOW

Guess GW0107L1 ladies' watch

Display Type: Analogue Strap Material: Silicone Strap Colour: Black Case width [mm]: 40