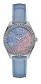

https://www.dialando.ie/

| PRODUCT |                              | DETAILS                                                                                                |         |
|---------|------------------------------|--------------------------------------------------------------------------------------------------------|---------|
|         | Guess W0557L3 ladies' watch  | Display Type: Analogue<br>Strap Material: Stainless steel<br>Strap Colour: Blue<br>Case width [mm]: 36 | BUY NOW |
|         | Guess W0979L29 ladies' watch | Display Type: Analogue<br>Strap Material: Silicone<br>Strap Colour: Bicolor<br>Case width [mm]: 42     | BUY NOW |
|         | Guess V0023M8 ladies' watch  | Display Type: Analogue<br>Strap Material: Silicone<br>Strap Colour: Black<br>Case width [mm]: 38       | BUY NOW |