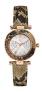

tainless steel Strap Colour: Gold Case width [mm]: 36

BUY NOW



Guess GW0472L1 ladies' watch

Display Type: Analogue Strap Material: Stainless steel Strap Colour: Silver Case width [mm]: 36

BUY NOW



Guess X70011L1S ladies' watch

Display Type: Analogue Strap Material: Ceramics Strap Colour: White Case width [mm]: 28

### **Guess watches for women Catalog**

PRODUCT



Guess X35016L2S ladies' watch

Display Type: Analogue Strap Material: Stainless steel Strap Colour: Black Case width [mm]: 34

**DETAILS** 

BUY NOW



Guess GW0472L2 ladies' watch

Display Type: Analogue Strap Material: Stainless steel Strap Colour: Gold Case width [mm]: 36

BUY NOW



Guess A70000L1 ladies' watch

Display Type: Analogue Strap Material: Stainless steel Strap Colour: Silver Case width [mm]: 34

BUY NOW



Guess X35006L1S ladies' watch

Display Type: Analogue Strap Material: Real leather Strap Colour: Green Case width [mm]: 34

BUY NOW



Guess X74008L1S ladies' watch

Display Type: Analogue Strap Material: Stainless steel Strap Colour: Pink Case width [mm]: 34

### Guess watches for women Catalog

PRODUCT

**DETAILS** 



Guess Y06009L7 ladies' watch

Display Type: Analogue Strap Material: Stainless steel Strap Colour: Pink Case width [mm]: 36

**BUY NOW** 



Guess X85009G1S ladies' watch

Display Type: Analogue Strap Material: Ceramics Strap Colour: White Case width [mm]: 44