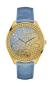

### **Guess watches for women Catalog**

PRODUCT DETAILS

Guess GW0109L2 ladies' watch

Display Type: Analogue Strap Material: Silicone Strap Colour: Rose gold Case width [mm]: 39

BUY NOW

Guess W0960L2 ladies' watch

Display Type: Analogue Strap Material: Rubber Strap Colour: Orange Case width [mm]: 44

BUY NOW

Guess GW0004L2 ladies' watch

Display Type: Analogue Strap Material: Silicone Strap Colour: Blue Case width [mm]: 40