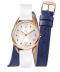

https://www.dialando.ie/

| PRODUCT |                              | DETAILS                                                                                                |         |
|---------|------------------------------|--------------------------------------------------------------------------------------------------------|---------|
|         | Guess W0557L3 ladies' watch  | Display Type: Analogue<br>Strap Material: Stainless steel<br>Strap Colour: Blue<br>Case width [mm]: 36 | BUY NOW |
|         | Guess W0979L29 ladies' watch | Display Type: Analogue<br>Strap Material: Silicone<br>Strap Colour: Bicolor<br>Case width [mm]: 42     | BUY NOW |
|         | Guess V0023M8 ladies' watch  | Display Type: Analogue<br>Strap Material: Silicone<br>Strap Colour: Black<br>Case width [mm]: 38       | BUY NOW |