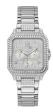

https://www.dialando.ie/

| PRODUCT |                              | DETAILS                                                                                                |         |
|---------|------------------------------|--------------------------------------------------------------------------------------------------------|---------|
|         | Guess W0557L3 ladies' watch  | Display Type: Analogue<br>Strap Material: Stainless steel<br>Strap Colour: Blue<br>Case width [mm]: 36 | BUY NOW |
|         | Guess W0979L29 ladies' watch | Display Type: Analogue<br>Strap Material: Silicone<br>Strap Colour: Bicolor<br>Case width [mm]: 42     | BUY NOW |
|         | Guess V0023M8 ladies' watch  | Display Type: Analogue<br>Strap Material: Silicone<br>Strap Colour: Black<br>Case width [mm]: 38       | BUY NOW |