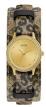

### **Guess watches for women Catalog**

PRODUCT DETAILS

Guess GW0109L2 ladies' watch

Display Type: Analogue Strap Material: Silicone Strap Colour: Rose gold Case width [mm]: 39

BUY NOW

Guess W0960L2 ladies' watch