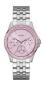

https://www.dialando.ie/

| PRODUCT |                              | DETAILS                                                                                                |         |
|---------|------------------------------|--------------------------------------------------------------------------------------------------------|---------|
|         | Guess W0557L3 ladies' watch  | Display Type: Analogue<br>Strap Material: Stainless steel<br>Strap Colour: Blue<br>Case width [mm]: 36 | BUY NOW |
|         | Guess W0979L29 ladies' watch | Display Type: Analogue<br>Strap Material: Silicone<br>Strap Colour: Bicolor<br>Case width [mm]: 42     | BUY NOW |
|         | Guess V0023M8 ladies' watch  | Display Type: Analogue<br>Strap Material: Silicone<br>Strap Colour: Black<br>Case width [mm]: 38       | BUY NOW |