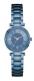

https://www.dialando.ie/

| PRODUCT |                              | DETAILS                                                                                                |         |
|---------|------------------------------|--------------------------------------------------------------------------------------------------------|---------|
|         | Guess W0557L3 ladies' watch  | Display Type: Analogue<br>Strap Material: Stainless steel<br>Strap Colour: Blue<br>Case width [mm]: 36 | BUY NOW |
|         | Guess W0979L29 ladies' watch | Display Type: Analogue<br>Strap Material: Silicone<br>Strap Colour: Bicolor<br>Case width [mm]: 42     | BUY NOW |
|         | Guess V0023M8 ladies' watch  | Display Type: Analogue<br>Strap Material: Silicone<br>Strap Colour: Black<br>Case width [mm]: 38       | BUY NOW |