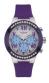

BUY NOW

Guess W0767L4 ladies' watch

Display Type: Analogue Strap Material: Stainless steel Strap Colour: Blue Case width [mm]: 30

BUY NOW

Guess W0772L5 ladies' watch

Display Type: Analogue Strap Material: Silicone Strap Colour: Violet Case width [mm]: 39