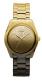

https://www.dialando.ie/

| PRODUCT |                              | DETAILS                                                                                                |         |
|---------|------------------------------|--------------------------------------------------------------------------------------------------------|---------|
|         | Guess W0557L3 ladies' watch  | Display Type: Analogue<br>Strap Material: Stainless steel<br>Strap Colour: Blue<br>Case width [mm]: 36 | BUY NOW |
|         | Guess W0979L29 ladies' watch | Display Type: Analogue<br>Strap Material: Silicone<br>Strap Colour: Bicolor<br>Case width [mm]: 42     | BUY NOW |
|         | Guess V0023M8 ladies' watch  | Display Type: Analogue<br>Strap Material: Silicone<br>Strap Colour: Black<br>Case width [mm]: 38       | BUY NOW |