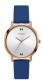

### **Guess watches for women Catalog**

**PRODUCT** 

DETAILS

Guess V1029M2 ladies' watch

Display Type: Analogue Strap Material: Silicone Strap Colour: Red Case width [mm]: 40

BUY NOW

Guess V1020M3 ladies' watch

Display Type: Analogue Strap Material: Real leather Strap Colour: Black Case width [mm]: 42

BUY NOW

Guess GW0107L1 ladies' watch

Display Type: Analogue Strap Material: Silicone Strap Colour: Black Case width [mm]: 40