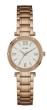

https://www.dialando.ie/

| PRODUCT |                              | DETAILS                                                                                                |         |
|---------|------------------------------|--------------------------------------------------------------------------------------------------------|---------|
|         | Guess W0557L3 ladies' watch  | Display Type: Analogue<br>Strap Material: Stainless steel<br>Strap Colour: Blue<br>Case width [mm]: 36 | BUY NOW |
|         | Guess W0979L29 ladies' watch | Display Type: Analogue<br>Strap Material: Silicone<br>Strap Colour: Bicolor<br>Case width [mm]: 42     | BUY NOW |
|         | Guess V0023M8 ladies' watch  | Display Type: Analogue<br>Strap Material: Silicone<br>Strap Colour: Black<br>Case width [mm]: 38       | BUY NOW |