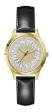

### **Guess watches for women Catalog**

**PRODUCT** 

DETAILS

Guess GW0228L1 ladies' watch

Display Type: Analogue Strap Material: Jeans / Textile Strap Colour: Blue Case width [mm]: 40

BUY NOW

Guess W1283L1 ladies' watch

Display Type: Analogue Strap Material: Silicone Strap Colour: White Case width [mm]: 38

BUY NOW

Guess W0753L2 ladies' watch

Display Type: Analogue Strap Material: Synthetic leather Strap Colour: Blue Case width [mm]: 44