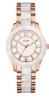

https://www.dialando.ie/

| PRODUCT |                              | DETAILS                                                                                                |         |
|---------|------------------------------|--------------------------------------------------------------------------------------------------------|---------|
|         | Guess W0557L3 ladies' watch  | Display Type: Analogue<br>Strap Material: Stainless steel<br>Strap Colour: Blue<br>Case width [mm]: 36 | BUY NOW |
|         | Guess W0979L29 ladies' watch | Display Type: Analogue<br>Strap Material: Silicone<br>Strap Colour: Bicolor<br>Case width [mm]: 42     | BUY NOW |
|         | Guess V0023M8 ladies' watch  | Display Type: Analogue<br>Strap Material: Silicone<br>Strap Colour: Black<br>Case width [mm]: 38       | BUY NOW |