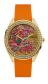

https://www.dialando.ie/

| PRODUCT |                              | DETAILS                                                                                                |         |
|---------|------------------------------|--------------------------------------------------------------------------------------------------------|---------|
|         | Guess W0557L3 ladies' watch  | Display Type: Analogue<br>Strap Material: Stainless steel<br>Strap Colour: Blue<br>Case width [mm]: 36 | BUY NOW |
|         | Guess W0979L29 ladies' watch | Display Type: Analogue<br>Strap Material: Silicone<br>Strap Colour: Bicolor<br>Case width [mm]: 42     | BUY NOW |
|         | Guess V0023M8 ladies' watch  | Display Type: Analogue<br>Strap Material: Silicone<br>Strap Colour: Black<br>Case width [mm]: 38       | BUY NOW |