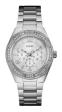

https://www.dialando.ie/

| PRODUCT |                              | DETAILS                                                                                                |         |
|---------|------------------------------|--------------------------------------------------------------------------------------------------------|---------|
|         | Guess W0557L3 ladies' watch  | Display Type: Analogue<br>Strap Material: Stainless steel<br>Strap Colour: Blue<br>Case width [mm]: 36 | BUY NOW |
|         | Guess W0979L29 ladies' watch | Display Type: Analogue<br>Strap Material: Silicone<br>Strap Colour: Bicolor<br>Case width [mm]: 42     | BUY NOW |
|         | Guess V0023M8 ladies' watch  | Display Type: Analogue<br>Strap Material: Silicone<br>Strap Colour: Black<br>Case width [mm]: 38       | BUY NOW |