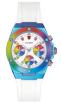

Display Type: Analogue Strap Material: Silicone Strap Colour: White Case width [mm]: 38

BUY NOW

Guess W0753L2 ladies' watch

Display Type: Analogue Strap Material: Synthetic leather Strap Colour: Blue Case width [mm]: 44