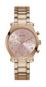

https://www.dialando.ie/

| PRODUCT |                              | DETAILS                                                                                                |         |
|---------|------------------------------|--------------------------------------------------------------------------------------------------------|---------|
|         | Guess W0557L3 ladies' watch  | Display Type: Analogue<br>Strap Material: Stainless steel<br>Strap Colour: Blue<br>Case width [mm]: 36 | BUY NOW |
|         | Guess W0979L29 ladies' watch | Display Type: Analogue<br>Strap Material: Silicone<br>Strap Colour: Bicolor<br>Case width [mm]: 42     | BUY NOW |
|         | Guess V0023M8 ladies' watch  | Display Type: Analogue<br>Strap Material: Silicone<br>Strap Colour: Black<br>Case width [mm]: 38       | BUY NOW |