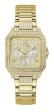

Display Type: Analogue Strap Material: Stainless steel Strap Colour: Silver Case width [mm]: 35

BUY NOW

Guess W1149L2 ladies' watch

Display Type: Analogue Strap Material: Stainless steel Strap Colour: Gold Case width [mm]: 40