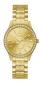

https://www.dialando.ie/

| PRODUCT |                              | DETAILS                                                                                                |         |
|---------|------------------------------|--------------------------------------------------------------------------------------------------------|---------|
|         | Guess W0557L3 ladies' watch  | Display Type: Analogue<br>Strap Material: Stainless steel<br>Strap Colour: Blue<br>Case width [mm]: 36 | BUY NOW |
|         | Guess W0979L29 ladies' watch | Display Type: Analogue<br>Strap Material: Silicone<br>Strap Colour: Bicolor<br>Case width [mm]: 42     | BUY NOW |
|         | Guess V0023M8 ladies' watch  | Display Type: Analogue<br>Strap Material: Silicone<br>Strap Colour: Black<br>Case width [mm]: 38       | BUY NOW |