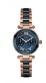

### **Guess watches for women Catalog**

PRODUCT



Guess X35016L2S ladies' watch

Display Type: Analogue Strap Material: Stainless steel Strap Colour: Black Case width [mm]: 34

**DETAILS** 

BUY NOW



Guess GW0472L2 ladies' watch

Display Type: Analogue Strap Material: Stainless steel Strap Colour: Gold Case width [mm]: 36

BUY NOW



Guess A70000L1 ladies' watch

Display Type: Analogue Strap Material: Stainless steel Strap Colour: Silver Case width [mm]: 34

BUY NOW



Guess X35006L1S ladies' watch

Display Type: Analogue Strap Material: Real leather Strap Colour: Green Case width [mm]: 34

BUY NOW



Guess X74008L1S ladies' watch

Display Type: Analogue Strap Material: Stainless steel Strap Colour: Pink Case width [mm]: 34

### Guess watches for women Catalog

PRODUCT

**DETAILS** 



Guess Y06009L7 ladies' watch

Display Type: Analogue Strap Material: Stainless steel Strap Colour: Pink Case width [mm]: 36

**BUY NOW** 



Guess X85009G1S ladies' watch

Display Type: Analogue Strap Material: Ceramics Strap Colour: White Case width [mm]: 44