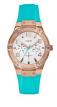

BUY NOW

Guess W65014L4 ladies' watch

Display Type: Analogue Strap Material: Real leather Strap Colour: Blue Case width [mm]: 40

BUY NOW

Guess W0979L28 ladies' watch

Display Type: Analogue Strap Material: Silicone Strap Colour: Tricolor Case width [mm]: 43