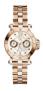

Stainless steel Strap Colour: Silver Case width [mm]: 36

BUY NOW



Guess X70011L1S ladies' watch

Display Type: Analogue Strap Material: Ceramics Strap Colour: White Case width [mm]: 28

### **Guess watches for women Catalog**

PRODUCT



Guess X35016L2S ladies' watch

Display Type: Analogue Strap Material: Stainless steel Strap Colour: Black Case width [mm]: 34

**DETAILS** 

BUY NOW



Guess GW0472L2 ladies' watch

Display Type: Analogue Strap Material: Stainless steel Strap Colour: Gold Case width [mm]: 36

BUY NOW



Guess A70000L1 ladies' watch

Display Type: Analogue Strap Material: Stainless steel Strap Colour: Silver Case width [mm]: 34

BUY NOW



Guess X35006L1S ladies' watch

Display Type: Analogue Strap Material: Real leather Strap Colour: Green Case width [mm]: 34

BUY NOW



Guess X74008L1S ladies' watch

Display Type: Analogue Strap Material: Stainless steel Strap Colour: Pink Case width [mm]: 34

### Guess watches for women Catalog

PRODUCT

**DETAILS** 



Guess Y06009L7 ladies' watch

Display Type: Analogue Strap Material: Stainless steel Strap Colour: Pink Case width [mm]: 36

**BUY NOW** 



Guess X85009G1S ladies' watch

Display Type: Analogue Strap Material: Ceramics Strap Colour: White Case width [mm]: 44