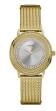

]: 44

### **Guess watches for women Catalog**

PRODUCT



Guess W1017L3 ladies' watch

Display Type: Analogue Strap Material: Real leather Strap Colour: Purple Case width [mm]: 40

**DETAILS** 

BUY NOW



Guess W0573L1 ladies' watch

Display Type: Analogue Strap Material: Stainless steel Strap Colour: Silver Case width [mm]: 39

BUY NOW



Guess GW0254L2 ladies' watch

Display Type: Analogue Strap Material: Stainless steel Strap Colour: Gold Case width [mm]: 38

BUY NOW



Guess W0564L2 ladies' watch

Display Type: Analogue Strap Material: Silicone Strap Colour: Orange Case width [mm]: 39

BUY NOW



Guess W0729L1 ladies' watch

Display Type: Analogue Strap Material: Stainless steel Strap Colour: Silver Case width [mm]: 40

### **Guess watches for women Catalog**

**PRODUCT** 

DETAILS



Guess W0836L3 ladies' watch

Display Type: Analogue Strap Material: Stainless steel Strap Colour: Gold Case width [mm]: 36

BUY NOW



Guess W0329L3 ladies' watch

Display Type: Analogue Strap Material: Stainless steel Strap Colour: Pink Case width [mm]: 42

BUY NOW



Guess GW0286L2 ladies' watch

Display Type: Analogue Strap Material: Stainless steel Strap Colour: Gold Case width [mm]: 38

BUY NOW



Guess GW0300L3 ladies' watch

Display Type: Analogue Strap Material: Stainless steel Strap Colour: Rose gold Case width [mm]: 37

BUY NOW



Guess Octavia GW0310L1 ladies' watch

Display Type: Analogue Strap Material: Stainless steel Strap Colour: Silver Case width [mm]: 39

### **Guess watches for women Catalog**

**PRODUCT** 

**DETAILS** 



Guess GW0308L2 ladies' watch

Display Type: A