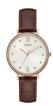

### **Guess watches for women Catalog**

**PRODUCT** 

**DETAILS** 

Guess W0642L3 ladies' watch

Display Type: Analogue Strap Material: Real leather Strap Colour: Brown Case width [mm]: 38

BUY NOW

Guess W1141L1 ladies' watch

Display Type: Analogue Strap Material: Real leather Strap Colour: Blue Case width [mm]: 37

BUY NOW

Guess W1137L4 ladies' watch

Display Type: Analogue Strap Material: Real leather Strap Colour: Rose gold Case width [mm]: 22