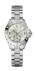

https://www.dialando.ie/

| PRODUCT |                              | DETAILS                                                                                                |         |
|---------|------------------------------|--------------------------------------------------------------------------------------------------------|---------|
|         | Guess W0557L3 ladies' watch  | Display Type: Analogue<br>Strap Material: Stainless steel<br>Strap Colour: Blue<br>Case width [mm]: 36 | BUY NOW |
|         | Guess W0979L29 ladies' watch | Display Type: Analogue<br>Strap Material: Silicone<br>Strap Colour: Bicolor<br>Case width [mm]: 42     | BUY NOW |
|         | Guess V0023M8 ladies' watch  | Display Type: Analogue<br>Strap Material: Silicone<br>Strap Colour: Black<br>Case width [mm]: 38       | BUY NOW |