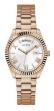

### **Guess watches for women Catalog**

**PRODUCT** 

DETAILS

Guess GW0228L1 ladies' watch

Display Type: Analogue Strap Material: Jeans / Textile Strap Colour: Blue Case width [mm]: 40

BUY NOW

Guess W1283L1 ladies' watch

Display Type: Analogue Strap Material: Silicone Strap Colour: White Case width [mm]: 38

BUY NOW

Guess W0753L2 ladies' watch

Display Type: Analogue Strap Material: Synthetic leather Strap Colour: Blue Case width [mm]: 44