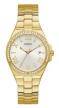

ial: Stainless steel Strap Colour: Silver Case width [mm]: 39

BUY NOW



Guess GW0254L2 ladies' watch

Display Type: Analogue Strap Material: Stainless steel Strap Colour: Gold Case width [mm]: 38

BUY NOW



Guess W0564L2 ladies' watch

Display Type: Analogue Strap Material: Silicone Strap Colour: Orange Case width [mm]: 39

BUY NOW



Guess W0729L1 ladies' watch

Display Type: Analogue Strap Material: Stainless steel Strap Colour: Silver Case width [mm]: 40

### **Guess watches for women Catalog**

**PRODUCT** 

DETAILS



Guess W0836L3 ladies' watch

Display Type: Analogue Strap Material: Stainless steel Strap Colour: Gold Case width [mm]: 36

BUY NOW



Guess W0329L3 ladies' watch

Display Type: Analogue Strap Material: Stainless steel Strap Colour: Pink Case width [mm]: 42

BUY NOW



Guess GW0286L2 ladies' watch

Display Type: Analogue Strap Material: Stainless steel Strap Colour: Gold Case width [mm]: 38

BUY NOW



Guess GW0300L3 ladies' watch

Display Type: Analogue Strap Material: Stainless steel Strap Colour: Rose gold Case width [mm]: 37

BUY NOW



Guess Octavia GW0310L1 ladies' watch

Display Type: Analogue Strap Material: Stainless steel Strap Colour: Silver Case width [mm]: 39

### **Guess watches for women Catalog**

**PRODUCT** 

**DETAILS** 



Guess GW0308L2 ladies' watch

Display Type: Analogue Strap Material: Stainless steel Strap Colour: Gold Case width [mm]: 36

BUY NOW



Guess W1280L1 ladies' watch

Display Type: Analogue Strap Material: Stainless steel Strap Colour: Silver Case width [mm]: 38

BUY NOW



Guess W0469L2 ladies' watch

Display Type: