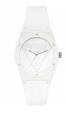

### **Guess watches for women Catalog**

**PRODUCT** 

DETAILS

Guess W0844L1 ladies' watch

Display Type: Analogue Strap Material: Textile Strap Colour: Black Case width [mm]: 39

BUY NOW

Guess W0960L1 ladies' watch

Display Type: Analogue Strap Material: Silicone Strap Colour: Pink Case width [mm]: 44

BUY NOW

Guess W0648L3 ladies' watch

Display Type: Analogue Strap Material: Synthetic leather Strap Colour: Beige Case width [mm]: 30