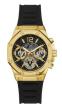

Display Type: Analogue Strap Material: Stainless steel Strap Colour: Rose gold Case width [mm]: 37

BUY NOW

Guess C1001G2 ladies' watch

Display Type: Analogue Strap Material: Rubber Strap Colour: Blue Case width [mm]: 44