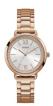

https://www.dialando.ie/

| PRODUCT |                              | DETAILS                                                                                                |         |
|---------|------------------------------|--------------------------------------------------------------------------------------------------------|---------|
|         | Guess W0557L3 ladies' watch  | Display Type: Analogue<br>Strap Material: Stainless steel<br>Strap Colour: Blue<br>Case width [mm]: 36 | BUY NOW |
|         | Guess W0979L29 ladies' watch | Display Type: Analogue<br>Strap Material: Silicone<br>Strap Colour: Bicolor<br>Case width [mm]: 42     | BUY NOW |
|         | Guess V0023M8 ladies' watch  | Display Type: Analogue<br>Strap Material: Silicone<br>Strap Colour: Black<br>Case width [mm]: 38       | BUY NOW |