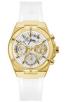

Display Type: Analogue Strap Material: Stainless steel Strap Colour: Rose gold Case width [mm]: 37

BUY NOW

Guess C1001G2 ladies' watch

Display Type: Analogue Strap Material: Rubber Strap Colour: Blue Case width [mm]: 44