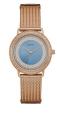

### **Guess watches for women Catalog**

**PRODUCT** 

**DETAILS** 

Guess W0642L3 ladies' watch

Display Type: Analogue Strap Material: Real leather Strap Colour: Brown Case width [mm]: 38

BUY NOW

Guess W1141L1 ladies' watch

Display Type: Analogue Strap Material: Real leather Strap Colour: Blue Case width [mm]: 37

BUY NOW

Guess W1137L4 ladies' watch

Display Type: Analogue Strap Material: Real leather Strap Colour: Rose gold Case width [mm]: 22