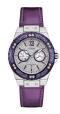

BUY NOW

Guess W65014L4 ladies' watch

Display Type: Analogue Strap Material: Real leather Strap Colour: Blue Case width [mm]: 40

BUY NOW

Guess W0979L28 ladies' watch

Display Type: Analogue Strap Material: Silicone Strap Colour: Tricolor Case width [mm]: 43