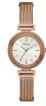

https://www.dialando.ie/

| PRODUCT |                              | DETAILS                                                                                                |         |
|---------|------------------------------|--------------------------------------------------------------------------------------------------------|---------|
|         | Guess W0557L3 ladies' watch  | Display Type: Analogue<br>Strap Material: Stainless steel<br>Strap Colour: Blue<br>Case width [mm]: 36 | BUY NOW |
|         | Guess W0979L29 ladies' watch | Display Type: Analogue<br>Strap Material: Silicone<br>Strap Colour: Bicolor<br>Case width [mm]: 42     | BUY NOW |
|         | Guess V0023M8 ladies' watch  | Display Type: Analogue<br>Strap Material: Silicone<br>Strap Colour: Black<br>Case width [mm]: 38       | BUY NOW |