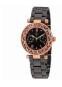

BUY NOW

Guess GW0300L3 ladies' watch

Display Type: Analogue Strap Material: Stainless steel Strap Colour: Rose gold Case width [mm]: 37

BUY NOW

Guess Octavia GW0310L1 ladies' watch

Display Type: Analogue Strap Material: Stainless steel Strap Colour: Silver Case width [mm]: 39