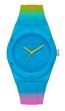

https://www.dialando.ie/

| PRODUCT |                              | DETAILS                                                                                                |         |
|---------|------------------------------|--------------------------------------------------------------------------------------------------------|---------|
|         | Guess W0557L3 ladies' watch  | Display Type: Analogue<br>Strap Material: Stainless steel<br>Strap Colour: Blue<br>Case width [mm]: 36 | BUY NOW |
|         | Guess W0979L29 ladies' watch | Display Type: Analogue<br>Strap Material: Silicone<br>Strap Colour: Bicolor<br>Case width [mm]: 42     | BUY NOW |
|         | Guess V0023M8 ladies' watch  | Display Type: Analogue<br>Strap Material: Silicone<br>Strap Colour: Black<br>Case width [mm]: 38       | BUY NOW |