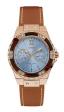

https://www.dialando.ie/

| PRODUCT |                              | DETAILS                                                                                                |         |
|---------|------------------------------|--------------------------------------------------------------------------------------------------------|---------|
|         | Guess W0557L3 ladies' watch  | Display Type: Analogue<br>Strap Material: Stainless steel<br>Strap Colour: Blue<br>Case width [mm]: 36 | BUY NOW |
|         | Guess W0979L29 ladies' watch | Display Type: Analogue<br>Strap Material: Silicone<br>Strap Colour: Bicolor<br>Case width [mm]: 42     | BUY NOW |
|         | Guess V0023M8 ladies' watch  | Display Type: Analogue<br>Strap Material: Silicone<br>Strap Colour: Black<br>Case width [mm]: 38       | BUY NOW |