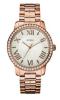

ther Strap Colour: Purple Case width [mm]: 40

**DETAILS** 

BUY NOW



Guess W0573L1 ladies' watch

Display Type: Analogue Strap Material: Stainless steel Strap Colour: Silver Case width [mm]: 39

BUY NOW



Guess GW0254L2 ladies' watch

Display Type: Analogue Strap Material: Stainless steel Strap Colour: Gold Case width [mm]: 38

BUY NOW



Guess W0564L2 ladies' watch

Display Type: Analogue Strap Material: Silicone Strap Colour: Orange Case width [mm]: 39

BUY NOW



Guess W0729L1 ladies' watch

Display Type: Analogue Strap Material: Stainless steel Strap Colour: Silver Case width [mm]: 40

### **Guess watches for women Catalog**

**PRODUCT** 

DETAILS



Guess W0836L3 ladies' watch

Display Type: Analogue Strap Material: Stainless steel Strap Colour: Gold Case width [mm]: 36

BUY NOW



Guess W0329L3 ladies' watch

Display Type: Analogue Strap Material: Stainless steel Strap Colour: Pink Case width [mm]: 42

BUY NOW



Guess GW0286L2 ladies' watch

Display Type: Analogue Strap Material: Stainless steel Strap Colour: Gold Case width [mm]: 38

BUY NOW



Guess GW0300L3 ladies' watch

Display Type: Analogue Strap Material: Stainless steel Strap Colour: Rose gold Case width [mm]: 37

BUY NOW



Guess Octavia GW0310L1 ladies' watch

Display Type: Analogue Strap Material: Stainless steel Strap Colour: Silver Case width [mm]: 39

### **Guess watches for women Catalog**

**PRODUCT** 

**DETAILS** 



Guess GW0308L2 ladies' watch

Display Type: Analogue Strap Material: Stainless steel Strap Colour: Gold Case width [mm]: 36

BUY NOW



Guess W1280L1 ladies' watch

Display Type: A