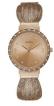

Display Type: Analogue Strap Material: Real leather Strap Colour: Blue Case width [mm]: 37

BUY NOW

Guess W1137L4 ladies' watch

Display Type: Analogue Strap Material: Real leather Strap Colour: Rose gold Case width [mm]: 22