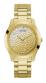

https://www.dialando.ie/

| PRODUCT |                              | DETAILS                                                                                                |         |
|---------|------------------------------|--------------------------------------------------------------------------------------------------------|---------|
|         | Guess W0557L3 ladies' watch  | Display Type: Analogue<br>Strap Material: Stainless steel<br>Strap Colour: Blue<br>Case width [mm]: 36 | BUY NOW |
|         | Guess W0979L29 ladies' watch | Display Type: Analogue<br>Strap Material: Silicone<br>Strap Colour: Bicolor<br>Case width [mm]: 42     | BUY NOW |
|         | Guess V0023M8 ladies' watch  | Display Type: Analogue<br>Strap Material: Silicone<br>Strap Colour: Black<br>Case width [mm]: 38       | BUY NOW |