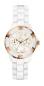

https://www.dialando.ie/

| PRODUCT |                              | DETAILS                                                                                                |         |
|---------|------------------------------|--------------------------------------------------------------------------------------------------------|---------|
|         | Guess W0557L3 ladies' watch  | Display Type: Analogue<br>Strap Material: Stainless steel<br>Strap Colour: Blue<br>Case width [mm]: 36 | BUY NOW |
|         | Guess W0979L29 ladies' watch | Display Type: Analogue<br>Strap Material: Silicone<br>Strap Colour: Bicolor<br>Case width [mm]: 42     | BUY NOW |
|         | Guess V0023M8 ladies' watch  | Display Type: Analogue<br>Strap Material: Silicone<br>Strap Colour: Black<br>Case width [mm]: 38       | BUY NOW |