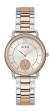

### **Guess watches for women Catalog**

**PRODUCT** 

DETAILS

Guess V1029M2 ladies' watch

Display Type: Analogue Strap Material: Silicone Strap Colour: Red Case width [mm]: 40

BUY NOW

Guess V1020M3 ladies' watch

Display Type: Analogue Strap Material: Real leather Strap Colour: Black Case width [mm]: 42

BUY NOW

Guess GW0107L1 ladies' watch

Display Type: Analogue Strap Material: Silicone Strap Colour: Black Case width [mm]: 40