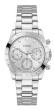

https://www.dialando.ie/

| PRODUCT |                              | DETAILS                                                                                                |         |
|---------|------------------------------|--------------------------------------------------------------------------------------------------------|---------|
|         | Guess W0557L3 ladies' watch  | Display Type: Analogue<br>Strap Material: Stainless steel<br>Strap Colour: Blue<br>Case width [mm]: 36 | BUY NOW |
|         | Guess W0979L29 ladies' watch | Display Type: Analogue<br>Strap Material: Silicone<br>Strap Colour: Bicolor<br>Case width [mm]: 42     | BUY NOW |
|         | Guess V0023M8 ladies' watch  | Display Type: Analogue<br>Strap Material: Silicone<br>Strap Colour: Black<br>Case width [mm]: 38       | BUY NOW |