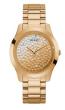

https://www.dialando.ie/

| PRODUCT |                              | DETAILS                                                                                                |         |
|---------|------------------------------|--------------------------------------------------------------------------------------------------------|---------|
|         | Guess W0557L3 ladies' watch  | Display Type: Analogue<br>Strap Material: Stainless steel<br>Strap Colour: Blue<br>Case width [mm]: 36 | BUY NOW |
|         | Guess W0979L29 ladies' watch | Display Type: Analogue<br>Strap Material: Silicone<br>Strap Colour: Bicolor<br>Case width [mm]: 42     | BUY NOW |
|         | Guess V0023M8 ladies' watch  | Display Type: Analogue<br>Strap Material: Silicone<br>Strap Colour: Black<br>Case width [mm]: 38       | BUY NOW |