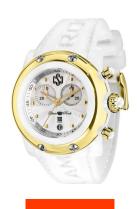

## Glam Rock ladies' watch GR62108 Specifications

**BUY NOW** 

This document contains all the specifications for the Glam Rock GR62108 ladies' watch. We at the DIALANDO® watch store offer a large selection of authentic watches from the best watch brands in the world.

| MATERIAL & COLOUR  |                |
|--------------------|----------------|
| Strap Material     | Silicone       |
| Strap Colour       | White          |
| Colour of the dial | White          |
|                    |                |
| Glass              | Sapphire glass |
| Glass              | Sapphire glass |
| Glass              | Sapphire glass |