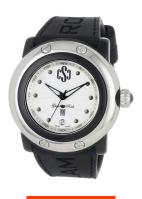

## Glam Rock ladies' watch GR62020 Specifications

**BUY NOW** 

This document contains all the specifications for the Glam Rock GR62020 ladies' watch. We at the DIALANDO® watch store offer a large selection of authentic watches from the best watch brands in the world.

| MATERIAL & COLOUR  |                |
|--------------------|----------------|
| Strap Material     | Silicone       |
| Strap Colour       | Black          |
| Colour of the dial | White          |
|                    |                |
| Glass              | Sapphire glass |
| Glass              | Sapphire glass |