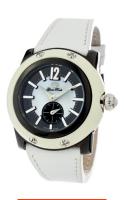

## Glam Rock ladies' watch GR10015 Specifications

**BUY NOW** 

This document contains all the specifications for the Glam Rock GR10015 ladies' watch. We at the DIALANDO® watch store offer a large selection of authentic watches from the best watch brands in the world.

| MATERIAL & COLOUR  |                |
|--------------------|----------------|
| Strap Material     | Real leather   |
| Strap Colour       | White          |
| Colour of the dial | Nacre          |
| Glass              | Sapphire glass |
| DETAILS            |                |
| Clasp              | Buckle         |
| Water resistant    | 10 ATM         |