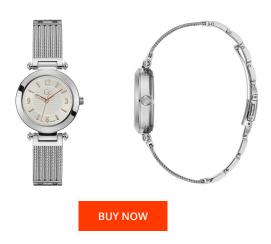

## Gc ladies' watch Y59004L1MF Specifications

This document contains all the specifications for the Gc Y59004L1MF ladies' watch. We at the DIALANDO<sup>®</sup> watch store offer a large selection of authentic watches from the best watch brands in the world.

| MATERIAL & COLOUR  |                 |
|--------------------|-----------------|
| Strap Material     | Stainless steel |
| Strap Colour       | Silver          |
| Colour of the dial | Silver          |
|                    |                 |
| Glass              | Mineral glass   |
|                    | Mineral glass   |
| Glass  DETAILS     | Mineral glass   |