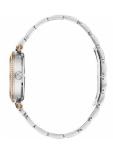

## Gc ladies' watch Y47004L1MF Specifications

**BUY NOW** 

This document contains all the specifications for the Gc Y47004L1MF ladies' watch. We at the DIALANDO<sup>®</sup> watch store offer a large selection of authentic watches from the best watch brands in the world.

| MATERIAL & COLOUR  |                 |
|--------------------|-----------------|
| Strap Material     | Stainless steel |
| Strap Colour       | Silver          |
| Colour of the dial | Silver          |
|                    |                 |
| Glass              | Mineral glass   |
| Glass              | Mineral glass   |