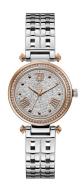

## Gc ladies' watch Y47004L1MF Specifications

**BUY NOW** 

This document contains all the specifications for the Gc Y47004L1MF ladies' watch. We at the DIALANDO<sup>®</sup> watch store offer a large selection of authentic watches from the best watch brands in the world.

| MATERIAL & COLOUR  |                 |
|--------------------|-----------------|
| Strap Material     | Stainless steel |
| Strap Colour       | Silver          |
| Colour of the dial | Silver          |
|                    |                 |
| Glass              | Mineral glass   |
| Glass              | Mineral glass   |