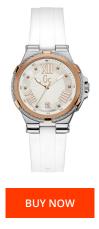

## **DIALANDO**<sup>®</sup>

Gc ladies' watch Y34002L1 Specifications

This document contains all the specifications for the Gc Y34002L1 ladies' watch. We at the DIALANDO<sup>®</sup> watch store offer a large selection of authentic watches from the best watch brands in the world. https://www.dialando.ie/

| PRODUCT INFORMATIC | N                | MATERIAL & COLOUR  |               |
|--------------------|------------------|--------------------|---------------|
|                    |                  |                    |               |
| EAN                | 0091661483264    | Strap Material     | Silicone      |
| Gender             | Ladies           | Strap Colour       | White         |
| Warranty [years]   | 2                | Colour of the dial | White         |
|                    |                  | Glass              | Mineral glass |
|                    |                  |                    |               |
| PRODUCT EXECUTION  |                  | DETAILS            |               |
| Display Type       | Analogue         | Clasp              | Buckle        |
| Movement type      | Quartz (Battery) | Water resistant    | 10 ATM        |
|                    |                  |                    |               |
| MEASURES           |                  |                    |               |
| Case width [mm]    | 36               |                    |               |
|                    |                  |                    |               |