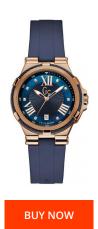

## Gc ladies' watch Y34001L7 Specifications

This document contains all the specifications for the Gc Y34001L7 ladies' watch. We at the DIALANDO® watch store offer a large selection of authentic watches from the best watch brands in the world.

| MATERIAL & COLOUR  |                |
|--------------------|----------------|
| Strap Material     | Silicone       |
| Strap Colour       | Blue           |
| Colour of the dial | Blue           |
| Glass              | Mineral glass  |
| Glass              | Willerus Blass |
| DETAILS            | milicial glass |
|                    | Buckle         |