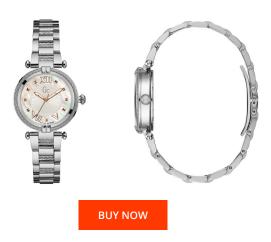

## Gc ladies' watch Y18001L1 Specifications

This document contains all the specifications for the Gc Y18001L1 ladies' watch. We at the DIALANDO® watch store offer a large selection of authentic watches from the best watch brands in the world.

| MATERIAL & COLOUR    |                 |
|----------------------|-----------------|
| Strap Material       | Stainless steel |
| Strap Colour         | Silver          |
| Colour of the dial   | Mother of pearl |
| Glass                | Mineral glass   |
|                      |                 |
| DETAILS              |                 |
| <b>DETAILS</b> Clasp | Snap fastener   |