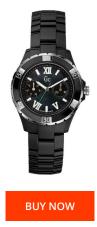

## **DIALANDO**<sup>®</sup>

Gc ladies' watch X69002L2S Specifications

This document contains all the specifications for the Gc X69002L2S ladies' watch. We at the DIALANDO<sup>®</sup> watch store offer a large selection of authentic watches from the best watch brands in the world. https://www.dialando.ie/

| PRODUCT INFORMATION |                  | MATERIAL & COLOUR  |                 |
|---------------------|------------------|--------------------|-----------------|
| EAN                 | 0091661399770    | Strap Material     | Ceramics        |
| Gender              | Ladies           | Strap Colour       | Black           |
| Warranty [years]    | 2                | Colour of the dial | Black           |
|                     |                  | Glass              | Sapphire glass  |
|                     |                  |                    |                 |
| PRODUCT EXECUTION   |                  | DETAILS            |                 |
| Display Type        | Analogue         | Clasp              | Butterfly clasp |
| Movement type       | Quartz (Battery) | Water resistant    | 10 ATM          |
|                     |                  |                    |                 |
| MEASURES            |                  |                    |                 |
| Case width [mm]     | 38               |                    |                 |
|                     |                  |                    |                 |