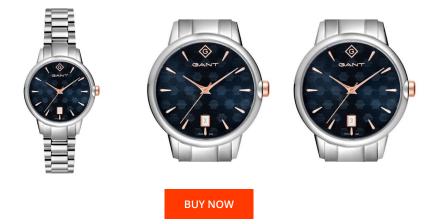

| PRODUCT INFORMATION |                               |
|---------------------|-------------------------------|
| EAN                 | 7333240005928                 |
| Gender              | Ladies                        |
| Brand               | Gant                          |
| Collection          | Rutherford                    |
| Warranty [years]    | 2                             |
| PRODUCT EXECUTION   |                               |
| Display Type        | Analogue                      |
| Movement type       | Quartz (Battery)              |
| Functions           | Date / Hour / Minute / Second |

| MATERIAL & COLOUR  |                 |
|--------------------|-----------------|
| Strap Material     | Stainless steel |
| Strap Colour       | Silver          |
| Case Material      | Stainless steel |
| Colour of the dial | Blue            |
| Glass              | Mineral glass   |
| DETAILS            |                 |