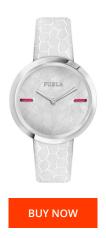

## Furla ladies' watch R4251110504 Specifications

This document contains all the specifications for the Furla R4251110504 ladies' watch. We at the DIALANDO® watch store offer a large selection of authentic watches from the best watch brands in the world.

| MATERIAL & COLOUR  |               |
|--------------------|---------------|
| Strap Material     | Real leather  |
| Strap Colour       | White         |
| Colour of the dial | White         |
| Glass              | Mineral glass |
|                    |               |
| DETAILS            |               |
| DETAILS<br>Clasp   | Buckle        |