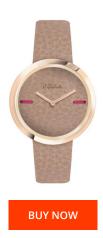

## Furla ladies' watch R4251110502 Specifications

This document contains all the specifications for the Furla R4251110502 ladies' watch. We at the DIALANDO® watch store offer a large selection of authentic watches from the best watch brands in the world.

| MATERIAL & COLOUR  |               |
|--------------------|---------------|
| Strap Material     | Real leather  |
| Strap Colour       | Brown         |
| Colour of the dial | Brown         |
| Glass              | Mineral glass |
| DETAILS            |               |
| Clasp              | Buckle        |
| Water resistant    | 5 ATM         |