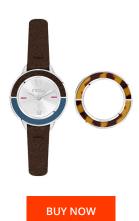

## Furla ladies' watch R4251109520 Specifications

This document contains all the specifications for the Furla R4251109520 ladies' watch. We at the DIALANDO<sup>®</sup> watch store offer a large selection of authentic watches from the best watch brands in the world.

| PRODUCT EXECUTION |                  |
|-------------------|------------------|
| Display Type      | Analogue         |
| Movement type     | Quartz (Battery) |

| MEASURES            |    |  |  |
|---------------------|----|--|--|
| Case width [mm]     | 26 |  |  |
| Case thickness [mm] | 8  |  |  |

| MATERIAL & COLOUR  |                 |  |
|--------------------|-----------------|--|
| Strap Material     | Real leather    |  |
| Strap Colour       | Grey            |  |
| Case Material      | Stainless steel |  |
| Case Colour        | Silver          |  |
| Case Surface       | Polished        |  |
| Colour of the dial | Silver          |  |
| Glass              | Mineral glass   |  |
| DETAILS            |                 |  |
| Bezel              | Exchangeable    |  |
| Clasp              | Pin buckle      |  |
| Water resistant    | 5 ATM           |  |