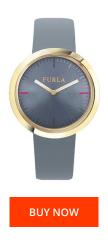

## Furla ladies' watch R4251103501 Specifications

This document contains all the specifications for the Furla R4251103501 ladies' watch. We at the DIALANDO<sup>®</sup> watch store offer a large selection of authentic watches from the best watch brands in the world.

| MATERIAL & COLOUR  |               |
|--------------------|---------------|
| Strap Material     | Real leather  |
| Strap Colour       | Blue          |
| Colour of the dial | Blue          |
| Class              | Manualatan    |
| Glass              | Mineral glass |
| DETAILS            | Mineral glass |
|                    | Buckle        |